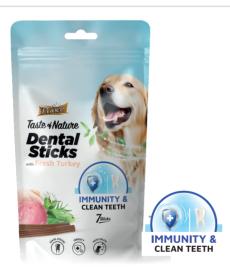

## WITH

**Composition:** Maize Flour, Fresh Turkey (18.5%), Glycerine (from rapeseed oil), Hydrolysed Poultry Proteins, Inactivated Yeast (Saccharomyces cerevisiae) Fermentation Product (Post Biotic) (1%), Minerals, Sodium Hexametaphosphate (0.3%), Sage (0.05%), Chamomile (0.05%), Mint (0.05%), Turmeric (0.05%). **Technological additives:** Preservatives, Antioxidants (natural tocopherol extracts from vegetable oil).