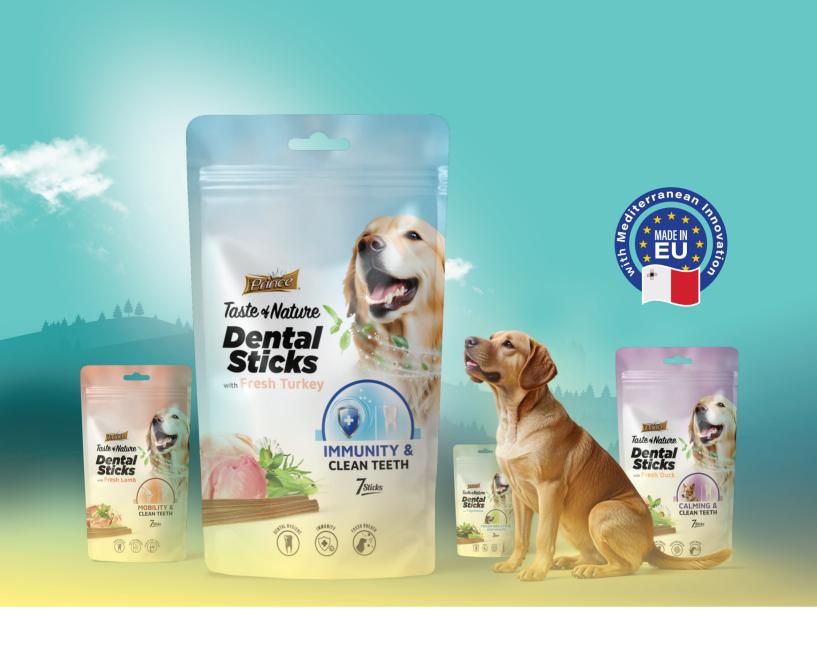

## Taste & Nature

# Dental Sticks

### **INTRODUCING PRINCE DENTAL STICKS**

A delicious and nutritious treat crafted to support your dog's dental health and overall well-being. Each pack of 7 sticks comes in four tasty flavors (Duck, Lamb, Turkey, and Seaweed) and includes minerals like Sodium Hexametaphosphate to reduce tartar and freshen breath. Enriched with calming herbs like chamomile, mint, and lemon balm, these treats also aid relaxation and digestion, while glucosamine, MSM, and chondroitin promote joint health. Natural antioxidants ensure freshness, making Prince Dental Sticks a tasty and beneficial addition to your dog's daily care routine.

# PRODUCT LINE