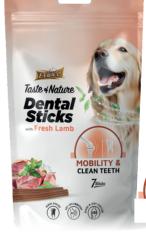

#### **WITH FRESH LAMB**

Composition: Maize Flour, Fresh Lamb (19%), Glycerine (from rapeseed oil), Hydrolysed Poultry Proteins, Minerals, Sodium Hexametaphosphate (0.3%), Glucosamine (0.05%), MSM (0.045%), Chondroitin (0.04%), Mint (0.01%), Additives (Per Kg): Nutritional Additives: Vitamin C 50mg. Technological additives: Preservatives, Antioxidants (natural tocopherol extracts from vegetable oil).