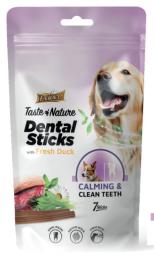

#### WITH **FRESH DUCK**

Composition: Maize Flour, Fresh Duck (19%), Glycerine (from rapeseed oil), Hydrolysed Poultry Proteins, Minerals, Sodium Hexametaphosphate (0.3%), Hemp (0.025%), Passionflower (0.02%), Lemon Balm (0.015%), Mint (0.01%), Chamomile (0.01%), Ginger (0.005%). Additives (Per Kg): Nutritional Additives: L-Tryptophan 250mg/kg, **Technological Additives:** Preservatives, Antioxidants (natural tocopherol extracts from vegetable oil)